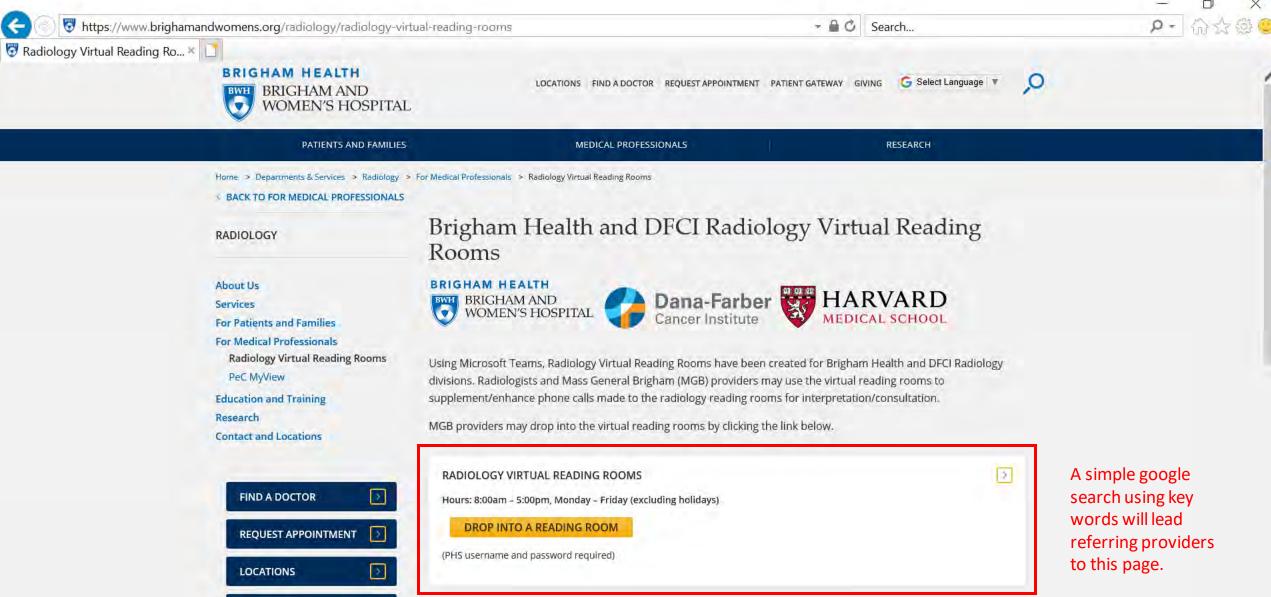

## OR

• Referring provider can 'drop in' a VRR by googling any combination of the following:

| G <sub>w</sub> *gle | bwh reading rooms         | × c | Q |
|---------------------|---------------------------|-----|---|
| G <sub>w</sub> *gle | dfci reading rooms        | × C | Q |
| G <sub>w</sub> *gle | brigham virtual rooms     | × C | Q |
| Gwegle              | brigham virtual radiology | × C | Q |

## Referring providers can google and join VRRs

If you have any questions or concerns, please reach out to either Taj Qureshi or Jessica

Referring providers will be led to this page by clicking the link on the previous page.

VRRs can also enhance radiologist-radiologist sub-specialty consultations during read-out.