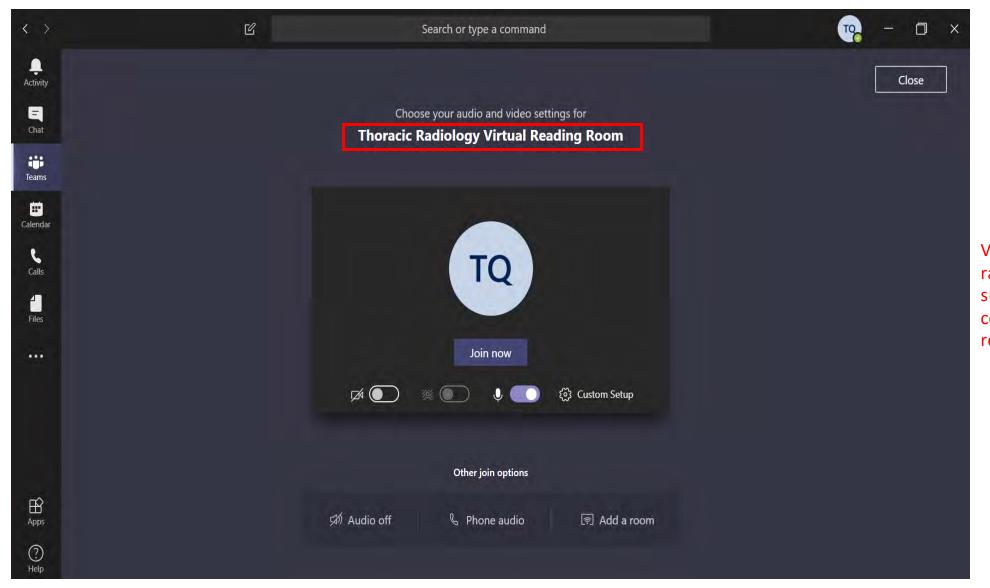

## Referring providers can google and join VRRs

## Referring providers can google and join VRRs

5.) Thoracic Radiology Virtual Reading Room

Emergency Radiology will be available soon:

Lorusso in the Department of Radiology.

Virtual reading rooms for Breast Imaging, Cardiovascular Imaging, Nuclear Medicine, and

If you have any questions or concerns, please reach out to either Taj Qureshi or Jessica

Referring providers will be led to this page by clicking the link on the previous page.

VRRs can also enhance radiologist-radiologist sub-specialty consultations during read-out.