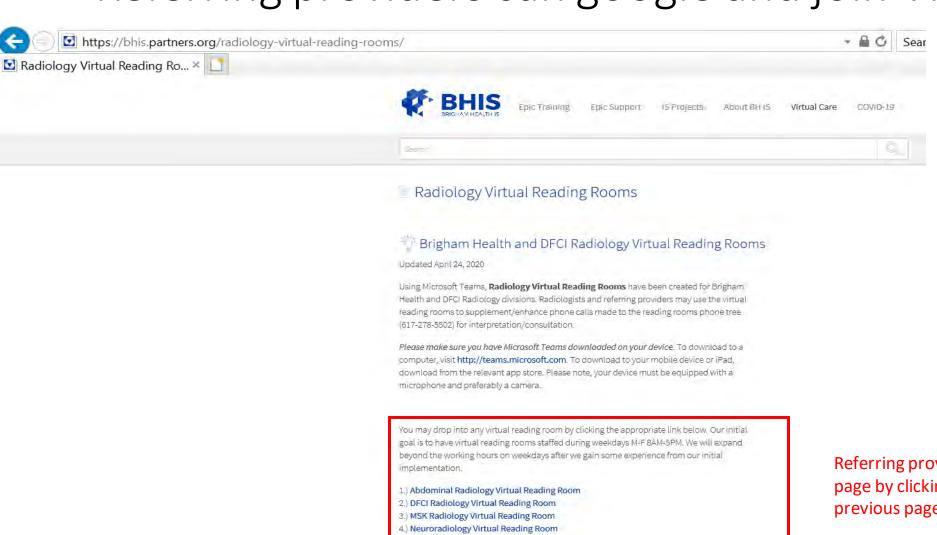

## OR

• Referring provider can 'drop in' a VRR by googling any combination of the following:

| G <sub>w</sub> *gle | bwh reading rooms         | × c | Q |
|---------------------|---------------------------|-----|---|
| G <sub>w</sub> *gle | dfci reading rooms        | × C | Q |
| G <sub>w</sub> *gle | brigham virtual rooms     | × C | Q |
| Gwegle              | brigham virtual radiology | × C | Q |

## Referring providers can google and join VRRs

If you have any questions or concerns, please reach out to either Taj Qureshi or Jessica

Referring providers will be led to this page by clicking the link on the previous page.

VRRs can also enhance radiologist-radiologist sub-specialty consultations during read-out.