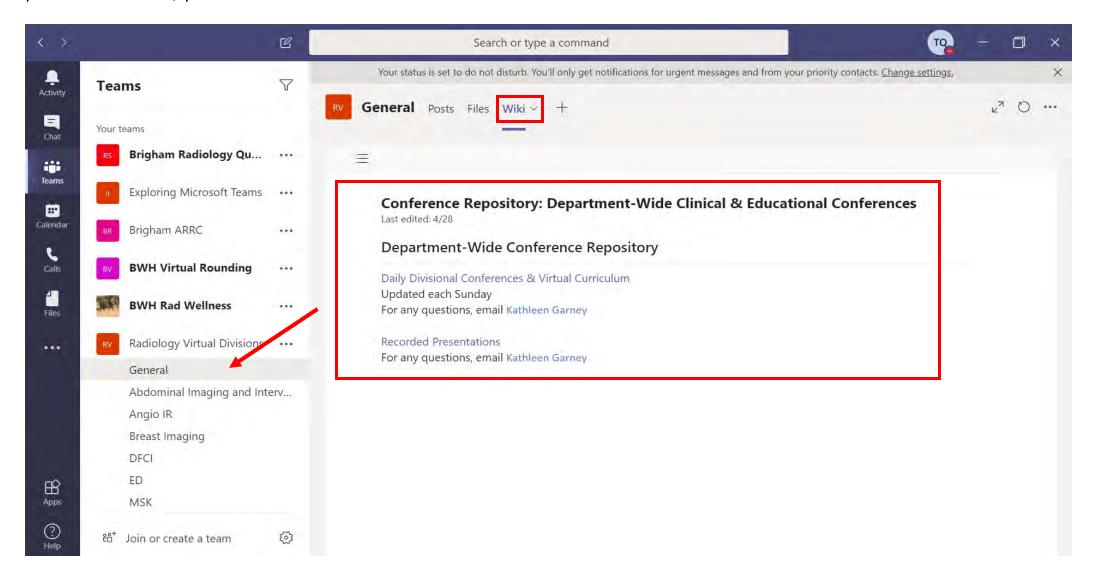

Check out the Wiki tab to easily access a division's schedule of recurrent meetings and conferences.

To access a repository of department-wide clinical and educational conferences and recorded presentations, please visit the **General Wiki**.