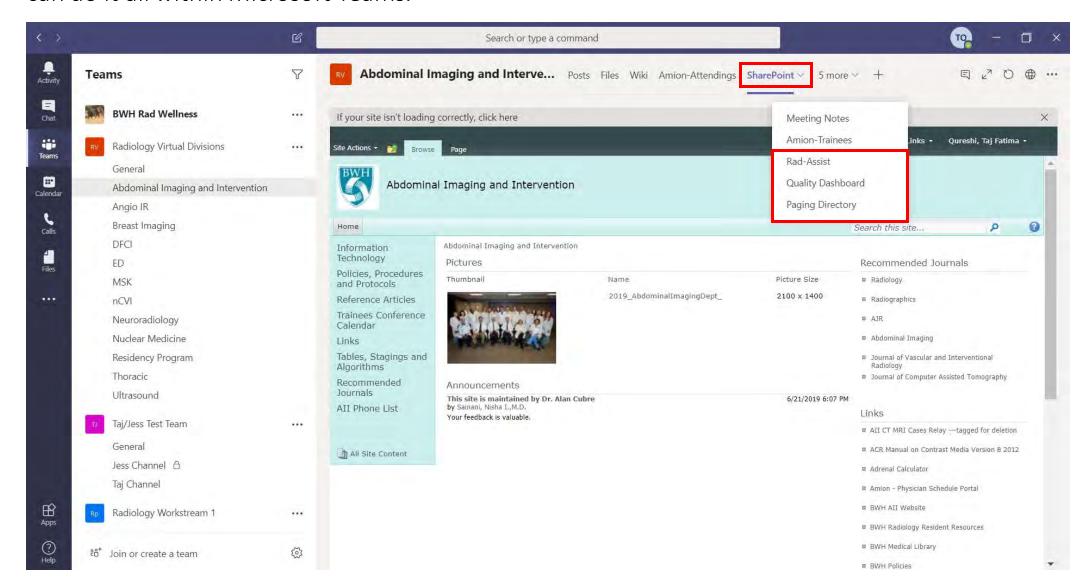

Visit the **Amion** tab to view a division's physician schedules. This tab has been integrated with Amion and updates automatically.

Need to access a division's **SharePoint**, **Rad-Assist**, the **Quality Dashboard**, or the **Paging Directory**? You can do it all within Microsoft Teams.