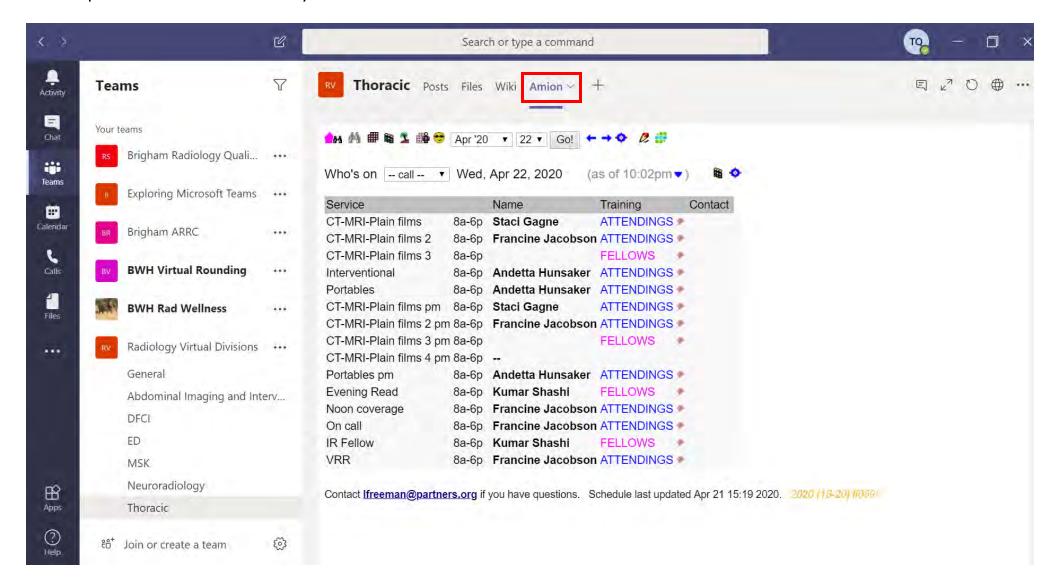

Visit the **Amion** tab to view a division's physician schedules. This tab has been integrated with Amion and updates automatically.

Need to access a division's **SharePoint**, **Rad-Assist**, the **Quality Dashboard**, or the **Paging Directory**? You can do it all within Microsoft Teams.