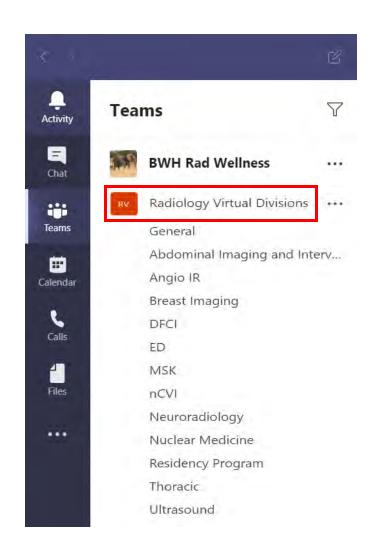

## Introduction

Using the Microsoft Teams app, this 'team' was created for **Brigham Health and DFCI Radiology divisions** to promote communication and collaboration with colleagues/providers outside and within the Department of Radiology.

Check out a division's **Wiki** tab to learn about virtual reading rooms (VRRs). VRRs supplement/enhance phone calls made to the radiology reading rooms phone tree (617-278-5502) for interpretation/consultation.