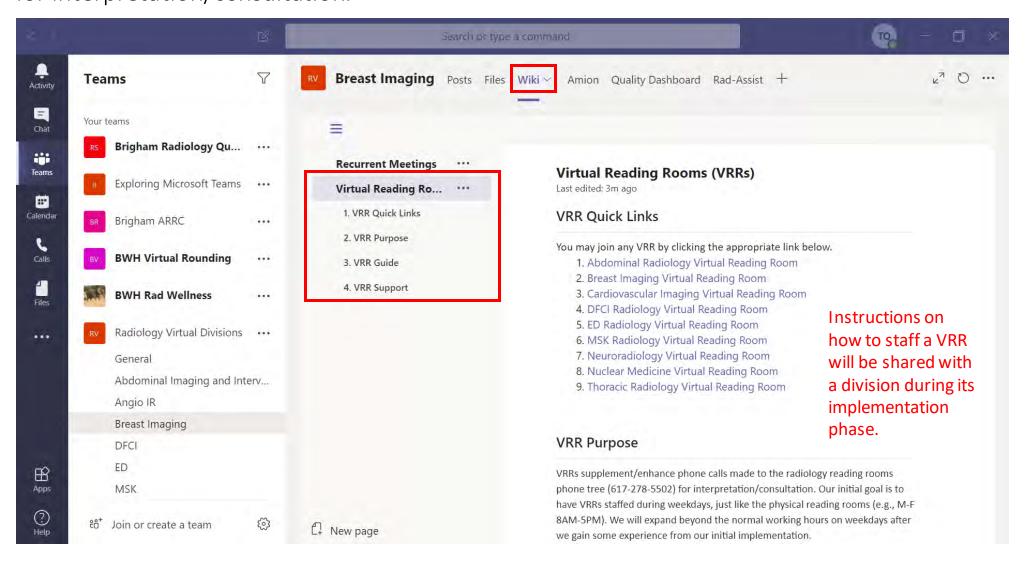

Check out a division's **Wiki** tab to learn about virtual reading rooms (VRRs). VRRs supplement/enhance phone calls made to the radiology reading rooms phone tree (617-278-5502) for interpretation/consultation.

Check out the Wiki tab to easily access a division's schedule of recurrent meetings and conferences.

To access a repository of department-wide clinical and educational conferences and recorded presentations, please visit the **General Wiki**.

Visit the **Amion** tab to view a division's physician schedules. This tab has been integrated with Amion and updates automatically.

Need to access a division's **SharePoint**, **Rad-Assist**, the **Quality Dashboard**, or the **Paging Directory**? You can do it all within Microsoft Teams.