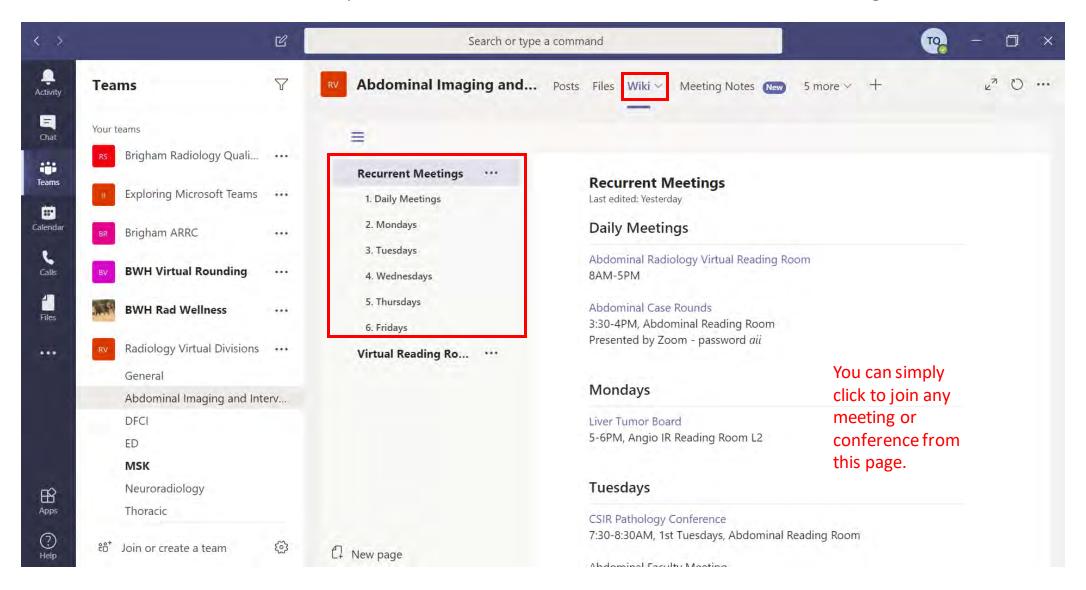

Check out a division's **Wiki** tab to learn about virtual reading rooms (VRRs). VRRs supplement/enhance phone calls made to the radiology reading rooms phone tree (617-278-5502) for interpretation/consultation.

Check out the Wiki tab to easily access a division's schedule of recurrent meetings and conferences.

To access a repository of department-wide clinical and educational conferences and recorded presentations, please visit the **General Wiki**.